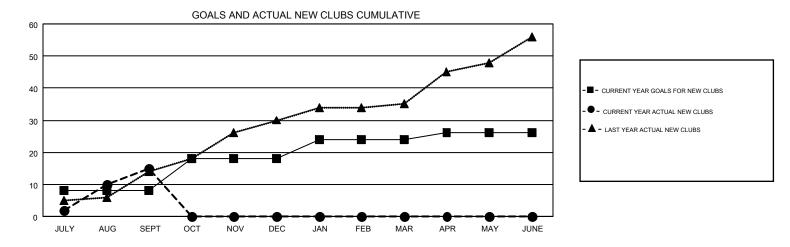

## GMT MONTHLY MEMBERSHIP PROGRESS REPORT

Results as of: 9/30/2019

Multiple District 308

**LOCATION: SINGAPORE** 

GMT CA 5 - E

|               | Club          | 98          |               | Members               |                           |                         |                                                    |  |
|---------------|---------------|-------------|---------------|-----------------------|---------------------------|-------------------------|----------------------------------------------------|--|
|               | RESULTS FOR   | R 2019-2020 |               | RESULTS FOR 2019-2020 |                           |                         |                                                    |  |
| QUARTER       | NEW CLUB GOAL | NEW CLUBS   | DROPPED CLUBS | QUARTER               | MEMBER GROWTH NET<br>GOAL | MEMBER GROWTH<br>ACTUAL | DROPPED<br>MEMBERS ACTUAL<br>(including transfers) |  |
| JULY/AUG/SEPT | 8             | 15          | 7             | JULY/AUG/SEPT         | 675                       | 2,146                   | 796                                                |  |
| OCT/NOV/DEC   | 10            | 0           | 0             | OCT/NOV/DEC           | 915                       | 0                       | 0                                                  |  |
| JAN/FEB/MAR   | 6             | 0           | 0             | JAN/FEB/MAR           | 735                       | 0                       | 0                                                  |  |
| APR/MAY/JUNE  | 2             | 0           | 0             | APR/MAY/JUNE          | 470                       | 0                       | 0                                                  |  |