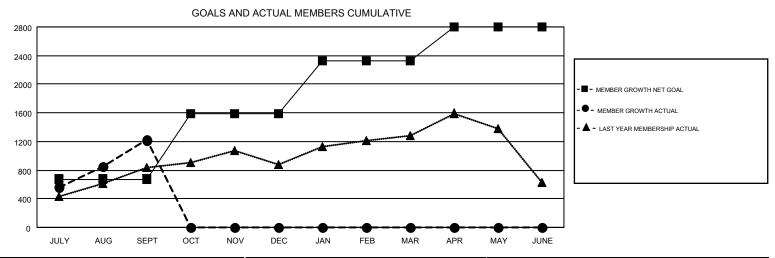

## GMT MONTHLY MEMBERSHIP PROGRESS REPORT

Results as of: 9/30/2019

Multiple District 308

**LOCATION: SINGAPORE** 

GMT CA 5 - E

|               | Club          | 98          |               | Members               |                           |                         |                                                    |  |
|---------------|---------------|-------------|---------------|-----------------------|---------------------------|-------------------------|----------------------------------------------------|--|
|               | RESULTS FOR   | R 2019-2020 |               | RESULTS FOR 2019-2020 |                           |                         |                                                    |  |
| QUARTER       | NEW CLUB GOAL | NEW CLUBS   | DROPPED CLUBS | QUARTER               | MEMBER GROWTH NET<br>GOAL | MEMBER GROWTH<br>ACTUAL | DROPPED<br>MEMBERS ACTUAL<br>(including transfers) |  |
| JULY/AUG/SEPT | 8             | 15          | 7             | JULY/AUG/SEPT         | 675                       | 2,146                   | 796                                                |  |
| OCT/NOV/DEC   | 10            | 0           | 0             | OCT/NOV/DEC           | 915                       | 0                       | 0                                                  |  |
| JAN/FEB/MAR   | 6             | 0           | 0             | JAN/FEB/MAR           | 735                       | 0                       | 0                                                  |  |
| APR/MAY/JUNE  | 2             | 0           | 0             | APR/MAY/JUNE          | 470                       | 0                       | 0                                                  |  |